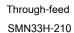

Through - feed

- Switch can be locked in "ON" or "OFF" position.
- Single gang, two gang or three gangs on request.

## Catalogue Numbers :

Hub Size NPT(inch) Hub Size NPT(inch) 1/2" 3/4" 1/2" 3/4" SMN11-205 SMN12-205 SMN11H - 205 SMN12H - 205 SMN11-210 SMN12-210 SMN11H - 210 SMN12H - 210 SMN11-215 SMN12-215 SMN11H - 215 SMN12H - 215 SMN11-220 SMN12-220 SMN11H - 220 SMN12H - 220 SMN11-230 SMN12-230 SMN11H - 230 SMN12H - 230 SMN21-205 SMN22-205 SMN21H - 205 SMN22H - 205 SMN21-210 SMN22-210 SMN21H - 210 SMN22H - 210 15 SMN21-215 SMN22-215 SMN21H - 215 SMN22H - 215 20 SMN21-220 SMN22-220 SMN21H - 220 SMN22H - 220 SMN21H - 230 30 SMN21-230 SMN22-230 SMN22H - 230 Three Gangs Hub Size NPT(inch) Hub Size NPT(inch) 1" SMN33-210 SMN33H - 210 10 15 SMN33-215 SMN33H - 215 20 SMN33-220 SMN33H - 220 SMN33-230 30 SMN33H - 230