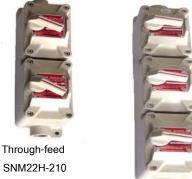

Through - feed

- Switch can be locked in "ON" or "OFF" position.
- Single gang, two gang or three gangs on request.

## Catalogue Numbers :

Hub Size NPT(inch) Hub Size NPT(inch) 1/2" 3/4" 1/2" 3/4" SMN11-205 SMN12-205 SMN11H - 205 SMN12H - 205 SMN11-210 SMN12-210 SMN11H - 210 SMN12H - 210 SMN11-215 SMN12-215 SMN11H - 215 SMN12H - 215 SMN11-220 SMN12-220 SMN11H - 220 SMN12H - 220 SMN11-230 SMN12-230 SMN11H - 230 SMN12H - 230 SMN21-205 SMN22-205 SMN21H - 205 SMN22H - 205 SMN21-210 SMN22-210 SMN21H - 210 SMN22H - 210 15 SMN21-215 SMN22-215 SMN21H - 215 SMN22H - 215 20 SMN21-220 SMN22-220 SMN21H - 220 SMN22H - 220 SMN21H - 230 30 SMN21-230 SMN22-230 SMN22H - 230 Three Gangs Hub Size NPT(inch) Hub Size NPT(inch) 1" SMN33-210 SMN33H - 210 10 15 SMN33-215 SMN33H - 215 20 SMN33-220 SMN33H - 220 SMN33-230 30 SMN33H - 230