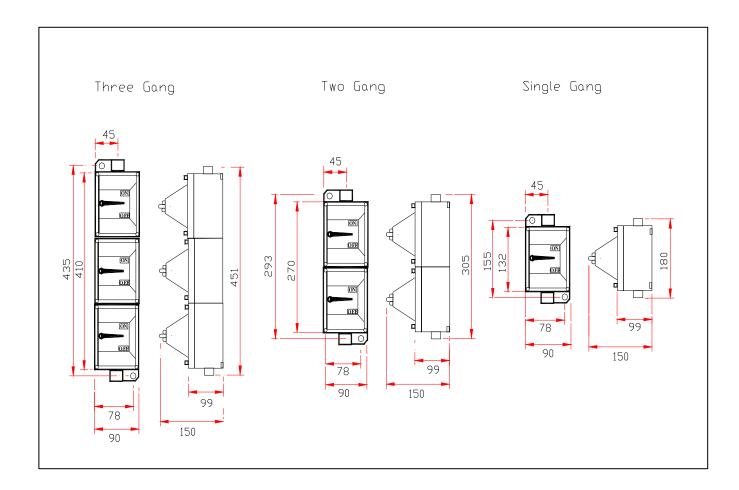

# **SMN Snap Switches**

## EXPLOSIONPROOF

For UL.60079-1 Standard Class I,II Div.1 and 2 Groups C,D,E,F and G

For IEC.60079-0/1 Standard Zone 1 and Zone 2

Dimensions in MM.