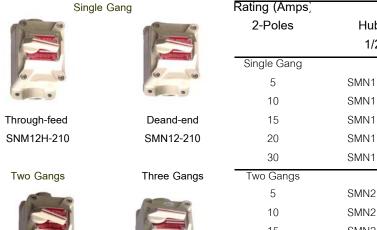

## SMN Snap Switches

#### Features:

Dead - end

- Compact rectangular shape enclosure.
- Two mounting lugs.
- Dead-end or through-feed conduit hub.
- Two mounting lugs.
- Safety breaker switch for automatically shut down the circuit in the event of an overcurrent or short circuit current.

Through - feed

- Switch can be locked in "ON" or "OFF" position.
- Single gang, two gang or three gangs on request.

## Catalogue Numbers :

Hub Size NPT(inch) Hub Size NPT(inch) 1/2" 3/4" 1/2" 3/4" SMN11-205 SMN12-205 SMN11H - 205 SMN12H - 205 SMN11-210 SMN12-210 SMN11H - 210 SMN12H - 210 SMN11-215 SMN12-215 SMN11H - 215 SMN12H - 215 SMN11-220 SMN12-220 SMN11H - 220 SMN12H - 220 SMN11-230 SMN12-230 SMN11H - 230 SMN12H - 230 SMN21-205 SMN22-205 SMN21H - 205 SMN22H - 205 SMN21-210 SMN22-210 SMN21H - 210 SMN22H - 210 15 SMN21-215 SMN22-215 SMN21H - 215 SMN22H - 215 20 SMN21-220 SMN22-220 SMN21H - 220 SMN22H - 220 SMN21H - 230 30 SMN21-230 SMN22-230 SMN22H - 230 Three Gangs Hub Size NPT(inch) Hub Size NPT(inch) 1" SMN33-210 SMN33H - 210 10 15 SMN33-215 SMN33H - 215 20 SMN33-220 SMN33H - 220 SMN33-230 30 SMN33H - 230